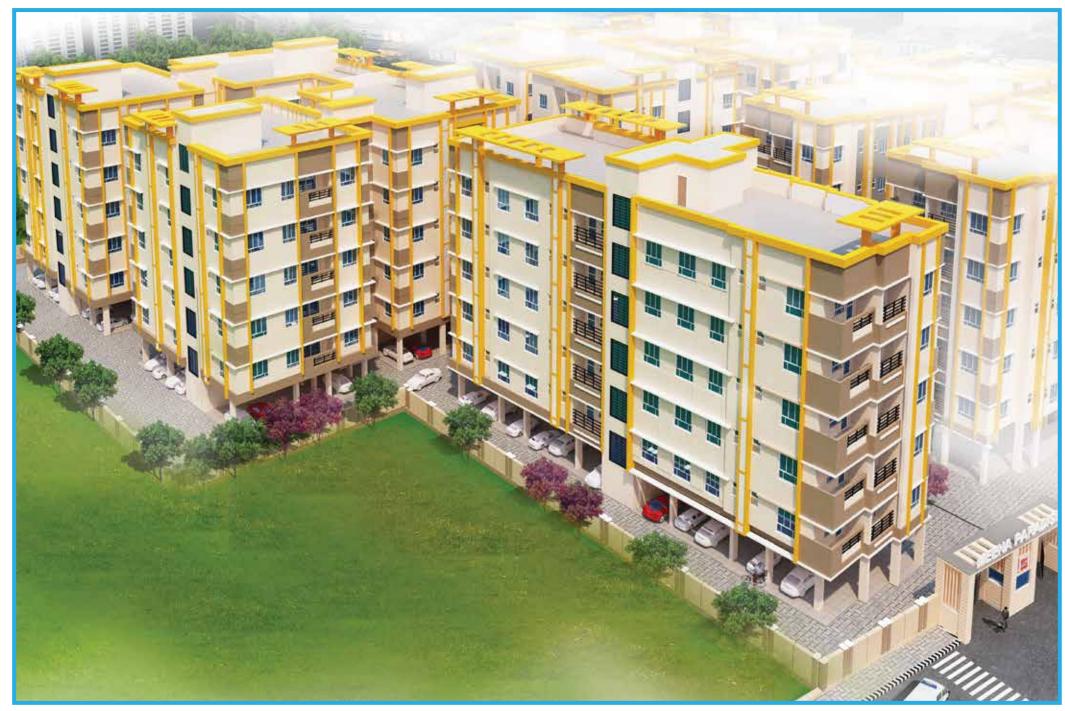

| 717              | 896                    |
| С            | звнк | 703            | 34              | 925              | 1156                   |
| D            | 2ВНК | 540            | 34              | 721              | 901                    |
| E            | 2ВНК | 580            | 34              | 766              | 958                    |
| F            | 2ВНК | 562            | 40              | 751              | 939                    |
| G            | 2ВНК | 546            | 40              | 731              | 914                    |

\*Carpet Area is the net usable floor area of a Flat, excluding the area covered by the external walls & balcony area but including the area covered by the internal partition walls of the Flat.



### **MEENA PARADISE TOP VIEW**





# **Amenities**

Childrean's Play Area

**Intercom Phone** 

**Fully AC Community Hall** 

**Games Room For Children** 

**Gymnasium** 

24 hrs Security

**Power Backup** 



Playing area

### Fully AC Community HAll



Gymnasium





Games Room For Childrean

# **Building Specification**

#### Structure

RCC Frame Structure

#### **Elevation**

A Unique blend of ornamental & modern Architecture

#### **Exterior**

Blending of Weather-proof paint & other decorative finish

### Flooring

Quality Vitrified 2ft x 2ft flooring in living, dining, kitchen & all the bedrooms

#### **Electricals**

Copper wiring of good make in concealed conduits

MCB of Havells or equivalent

Telephone ,TV Cable point in living / dining

Geyser point in both toilet

Sufficient light & fan points

Modular swit