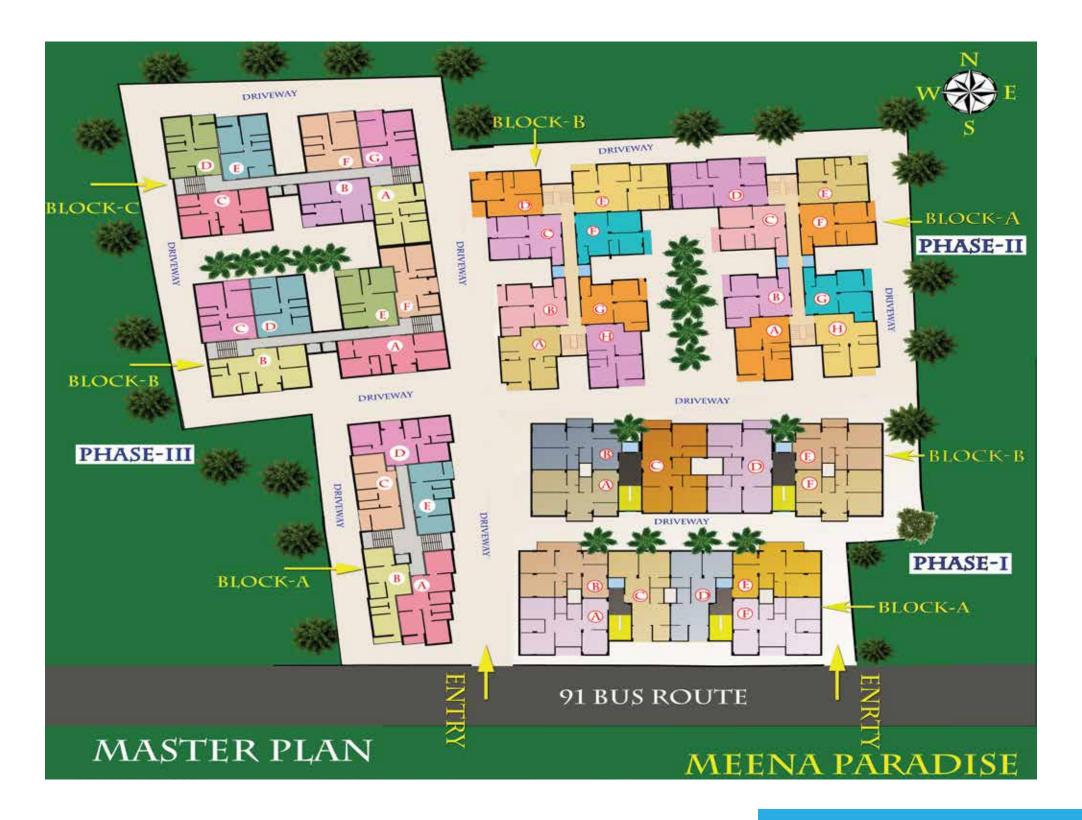

ional or international standard.

Some of the major landmarks stand proud testimony to the development activities of the Group - Meena Residency, Meena Ganga, Meena Florence, Meena Green are just a few of them Prestigious completed residential projects In Kolkata are Madhu Apartments, Meena View, Meena Vatika and many more.

Ethically GM Group associates only reputed vendors who have proven track record. As a result buyers need not fear any compromisation on the quality of construction when they buy property from us.

GM Group having a exceptional database & professional contacts assure a choice of properties to fit in the budget, in Kolkata & suburbs.





AIRPORT 5 MIN BY DRIVEWAY WIPRO 10 MIN BY DRIVEWAY BIGBAZAR 5 MIN BY DRIVEWAY CITY CENTRE- II 5 MIN BY DRIVEWAY



**Location Map** 





## TYPICAL FLOOR PLAN, BLOCK-A, PHASE-III



| FLAT<br>MKD. | ТҮРЕ | CARPET<br>AREA | BALCONY<br>AREA | BUILT-UP<br>AREA | SUPER BUILT-UP<br>AREA |
|--------------|------|----------------|-----------------|------------------|------------------------|
| A            | звнк | 720            | 35              | 954              | 1193                   |
| В            | 2ВНК | 556            | 39              | 756              | 945                    |
| С            | 2ВНК | 533            | 39              | 718              | 898                    |
| D            | звнк | 745            | 33              | 988              | 1235                   |
| E            | 2ВНК | 478            | 35              | 648              | 810                    |

<sup>\*</sup>Carpet Area is t