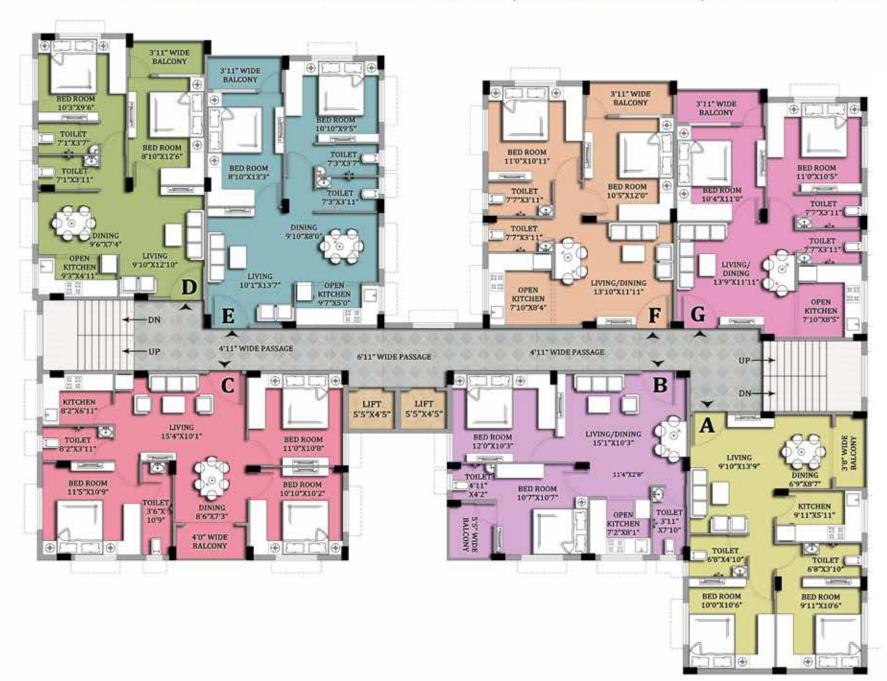

# TYPICAL FLOOR PLAN, BLOCK-C, PHASE-III

| FLAT<br>MKD. | ТҮРЕ | CARPET<br>AREA | BALCONY<br>AREA | BUILT-UP<br>AREA | SUPER BUILT-UP<br>AREA |
|--------------|------|----------------|-----------------|------------------|------------------------|
| Α            | 2ВНК | 564            | 31              | 749              | 936                    |
| В            | 2ВНК | 543            | 36              | 717              | 896                    |
| С            | звнк | 703            | 34              | 925              | 1156                   |
| D            | 2ВНК | 540            | 34              | 721              | 901                    |
| E            | 2ВНК | 580            | 34              | 766              | 958                    |
| F            | 2ВНК | 562            | 40              | 751              | 939                    |
| G            | 2ВНК | 546            | 40              | 731              | 914                    |

\*Carpet Area is the net usable floor area of a Flat, excluding the area covered by the external walls & balcony area but including the area covered by the internal partition walls of the Flat.