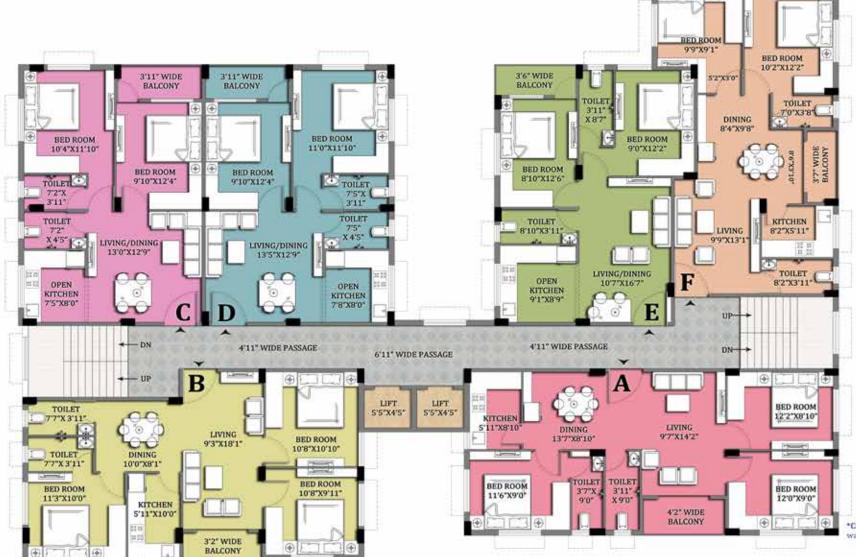

## TYPICAL FLOOR PLAN, BLOCK-A, PHASE-III

| FLAT<br>MKD. | ТҮРЕ | CARPET<br>AREA | BALCONY<br>AREA | BUILT-UP<br>AREA | SUPER BUILT-UP<br>AREA |
|--------------|------|----------------|-----------------|------------------|------------------------|
| A            | звнк | 720            | 35              | 954              | 1193                   |
| В            | 2ВНК | 556            | 39              | 756              | 945                    |
| С            | 2ВНК | 533            | 39              | 718              | 898                    |
| D            | звнк | 745            | 33              | 988              | 1235                   |
| E            | 2ВНК | 478            | 35              | 648              | 810                    |

<sup>\*</sup>Carpet Area is the net usable floor area of a Flat, excluding the area covered by the external walls & balcony area but including the area covered by the internal partition walls of the Flat.

# TYPICAL FLOOR PLAN, BLOCK-B, PHASE-III

| FLAT<br>MKD. | TYPE | CARPET<br>AREA | BALCONY<br>AREA | BUILT-UP<br>AREA | SUPER BUILT-UP<br>AREA |
|--------------|------|----------------|-----------------|------------------|------------------------|
| Α            | звнк | 716            | 40              | 952              | 1190                   |
| В            | звнк | 721            | 29              | 945              | 1181                   |
| С            | 2BHK | 555            | 38              | 743              | 929                    |
| D            | 2BHK | 573            | 38              | 764              | 955                    |
| E            | 2ВНК | 571            | 33              | 753              | 941                    |
| F            | 2BHK | 594            | 30              | 792              | 990                    |

\*Carpet Area is the net usable floor area of a Flat, excluding the area covered by the external walls & balcony area but including the area covered by the internal partition walls of the Flat.