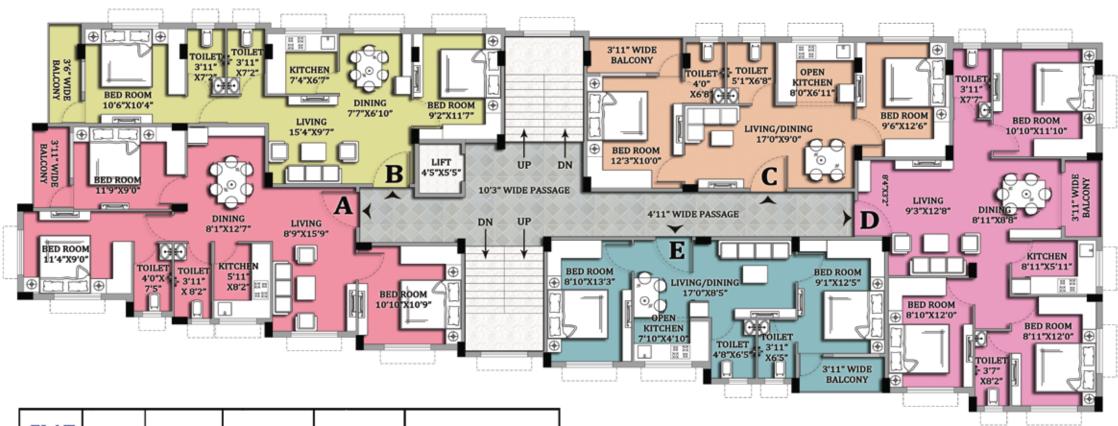

## TYPICAL FLOOR PLAN, BLOCK-A, PHASE-III

| FLAT<br>MKD. | ТҮРЕ | CARPET<br>AREA | BALCONY<br>AREA | BUILT-UP<br>AREA | SUPER BUILT-UP<br>AREA |
|--------------|------|----------------|-----------------|------------------|------------------------|
| A            | звнк | 720            | 35              | 954              | 1193                   |
| В            | 2ВНК | 556            | 39              | 756              | 945                    |
| С            | 2ВНК | 533            | 39              | 718              | 898                    |
| D            | звнк | 745            | 33              | 988              | 1235                   |
| E            | 2ВНК | 478            | 35              | 648              | 810                    |

<sup>\*</sup>Carpet Area is the net usable floor area of a Flat, excluding the area covered by the external walls & balcony area but including the area covered by the internal partition walls of the Flat.